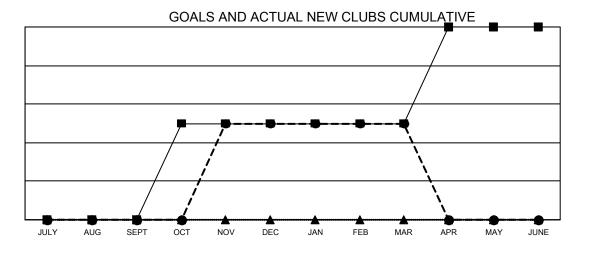

APR/MAY/JUNE

0

0

- CURRENT YEAR GOALS FOR NEW CLUBS

0

- CURRENT YEAR ACTUAL NEW CLUBS
- LAST YEAR ACTUAL NEW CLUBS

0