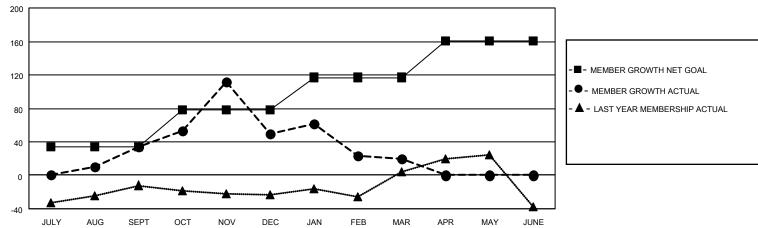

## GOALS AND ACTUAL MEMBERS CUMULATIVE

| DROPPED CLUBS: 4 |     | 80 CLUBS OF 145 ADDED 1 OR MORE<br>NEW MEMBERS | GENDER DISTRIBUTION  MALE 2,361 (63.85%) |                |     |
|------------------|-----|------------------------------------------------|------------------------------------------|----------------|-----|
| DROPPED MEMBERS  |     |                                                | FEMALE                                   | 1,337 (36.15%) |     |
| DECEASED         | 43  | CLICK HERE FOR CUMULATIVE MEMBERSHIP DATA      | TOTAL FAMILY UNIT MEMBERS                |                | 770 |
| CLUB CANCELLED   | 31  |                                                | FAMILY MEMBERS PAYING HALF 39 DUES       |                | 200 |
| OTHER            | 282 |                                                |                                          |                | 399 |
| TOTAL            | 356 |                                                |                                          |                |     |